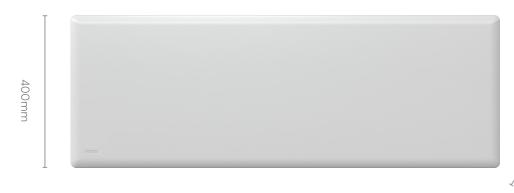

## 2kW Panel Heater with Timer & Castors

## NOBO

1125mm

Overheat safety cut-out

Castors included

7 Day timer

| Model No.                        | NTL4T20-FS40              |
|----------------------------------|---------------------------|
| Heating capacity                 | 2kW                       |
| Recommended room size            | 20m2                      |
| Thermostat                       | Electronic (±0.2°C)       |
| Room temperature                 | Push buttons 7-30°C       |
| Colour                           | White (RAL 9016)          |
| Silent performance               | Y                         |
| Child lock                       | Y                         |
| 7 Day timer                      | Y                         |
| Portable                         | Y - castors included      |
| Wall Mountable                   | Y                         |
| IP Rating                        | IP24                      |
| Energy Control System compatible | Y                         |
| Weight (net)                     | 7.6kg                     |
| Product dimensions (w x d x h)   | 1125 x 55 x 400mm         |
| Domestic warranty                | Limited lifetime warranty |
| EAN                              | 9420033213986             |