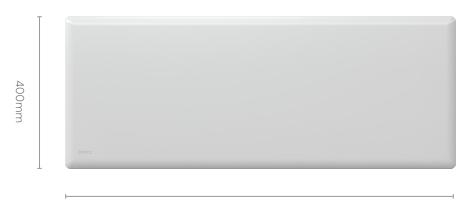

## 1.5kW Panel Heater with Thermostat & Castors

1025mm

Norwegian Design Overheat safety cut-out

Castors included

IP24 Splash Proof

## NOBO

| Model No.                        | NTL4S15-FS40              |
|----------------------------------|---------------------------|
| Heating capacity                 | 1.5kW                     |
| Recommended room size            | 15m2                      |
| Thermostat                       | Electronic (±0.2°C)       |
| Room temperature                 | Slider control 7-30°C     |
| Colour                           | White (RAL 9016)          |
| Silent performance               | Y                         |
| Child lock                       | N                         |
| 7 Day timer                      | N                         |
| Portable                         | Y - castors included      |
| Wall Mountable                   | Υ                         |
| IP Rating                        | IP24                      |
| Energy Control System compatible | Y                         |
| Weight (net)                     | 5.8kg                     |
| Product dimensions (w x d x h)   | 1025 x 55 x 400mm         |
| Domestic warranty                | Limited lifetime warranty |
| EAN                              | 9420033214037             |