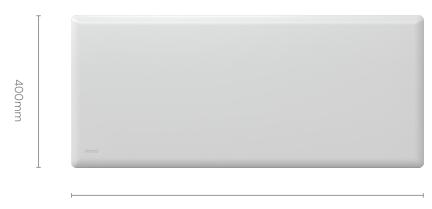

## 1.2kW Panel Heater with Thermostat & Castors

925mm

Overheat safety cut-out

Castors included

IP24 Splash Proof

## NOBO

| Model No.                        | NTL4S12-FS40              |
|----------------------------------|---------------------------|
| Heating capacity                 | 1.2kW                     |
| Recommended room size            | 12.5m2                    |
| Thermostat                       | Electronic (±0.2°C)       |
| Room temperature                 | Slider control 7-30°C     |
| Colour                           | White (RAL 9016)          |
| Silent performance               | Y                         |
| Child lock                       | N                         |
| 7 Day timer                      | N                         |
| Portable                         | Y - castors included      |
| Wall Mountable                   | Y                         |
| IP Rating                        | IP24                      |
| Energy Control System compatible | Y                         |
| Weight (net)                     | 5.3kg                     |
| Product dimensions (w x d x h)   | 925 x 55 x 400mm          |
| Domestic warranty                | Limited lifetime warranty |
| EAN                              | 9420033214020             |